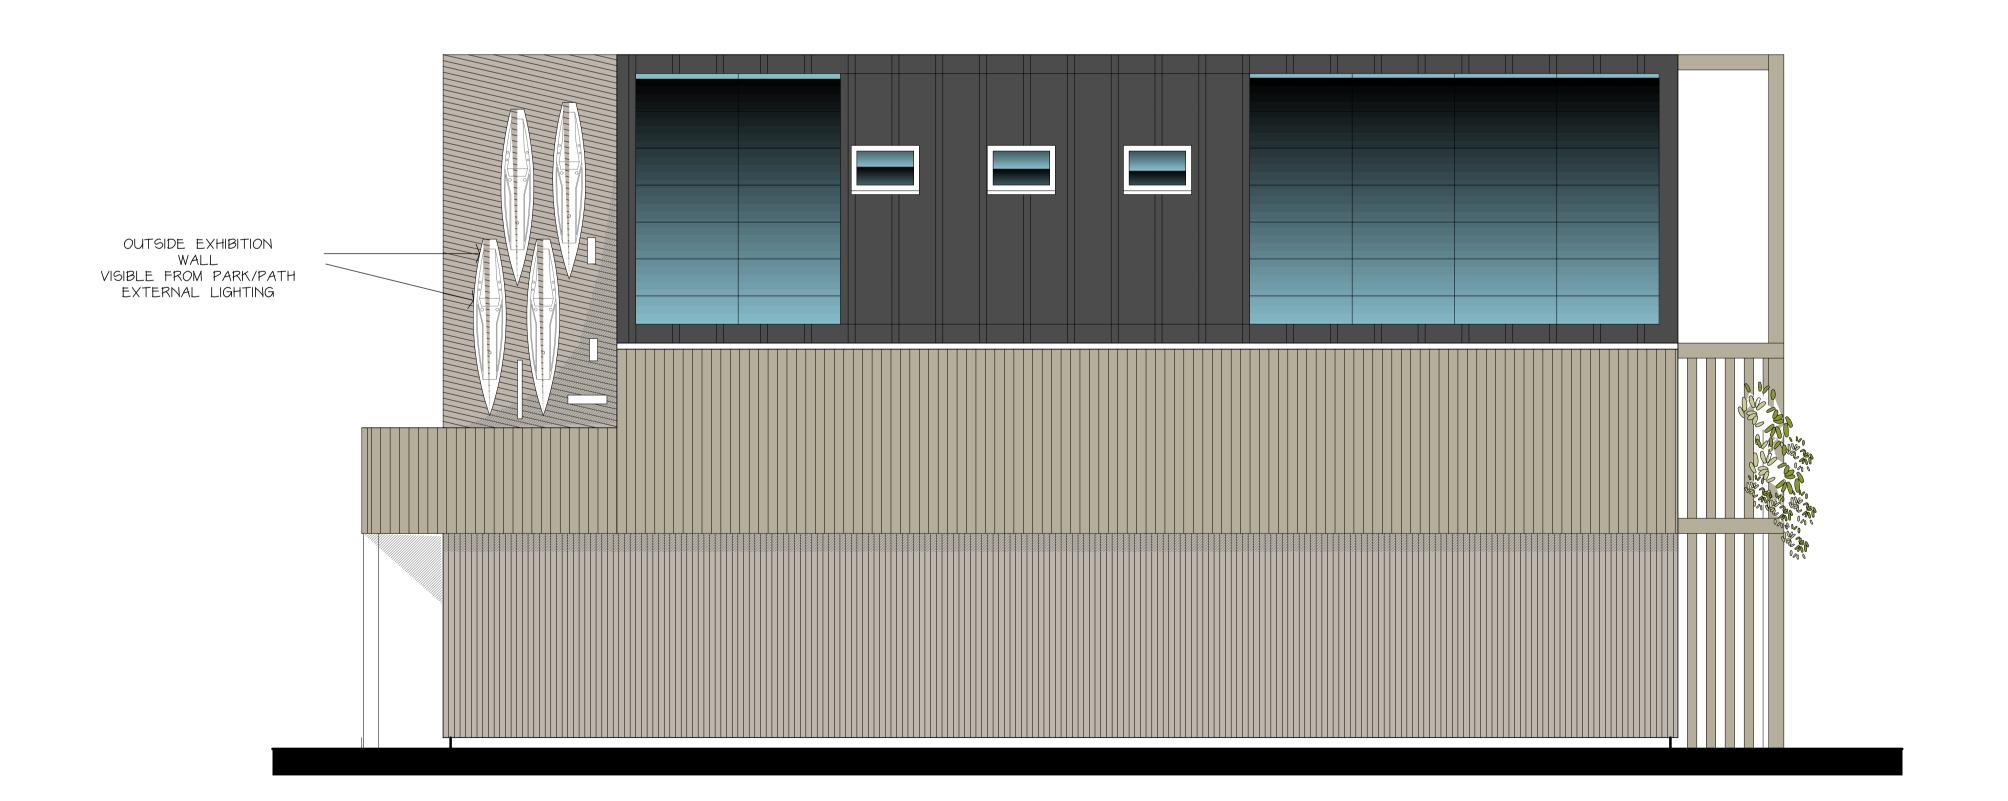

PROPOSED REAR (N) ELEVATION 1:50



PROPOSED SIDE (W) ELEVATION 1:50

## PAPER SIZE: A1 NOTES

All dimensions must be checked on site and only scaled from this drawing for planning purposes only





|  | Date | Revisions |
|--|------|-----------|
|  |      |           |

MR A KING

Client

Location

VIKINGS SCOUT HUT FRANKLYN ROAD WALTON ON THAMES KT12 25N

Proposal

PROPOSED DEMOLITION AND REBUILD OF BOAT SHEDS

Drawing Title

PROPOSED ELEVATIONS

Scale

Drawn by

1:50

NOV 2022

KJL

Drg No. J3569-10

DRAFT 03



lvy Lodge, Twyford Road, Willington, Derby. DE65 6DE T/F 01283 703160 E info@makingplans-architecture.co.uk

Www.makingplans-architecture.co.uk