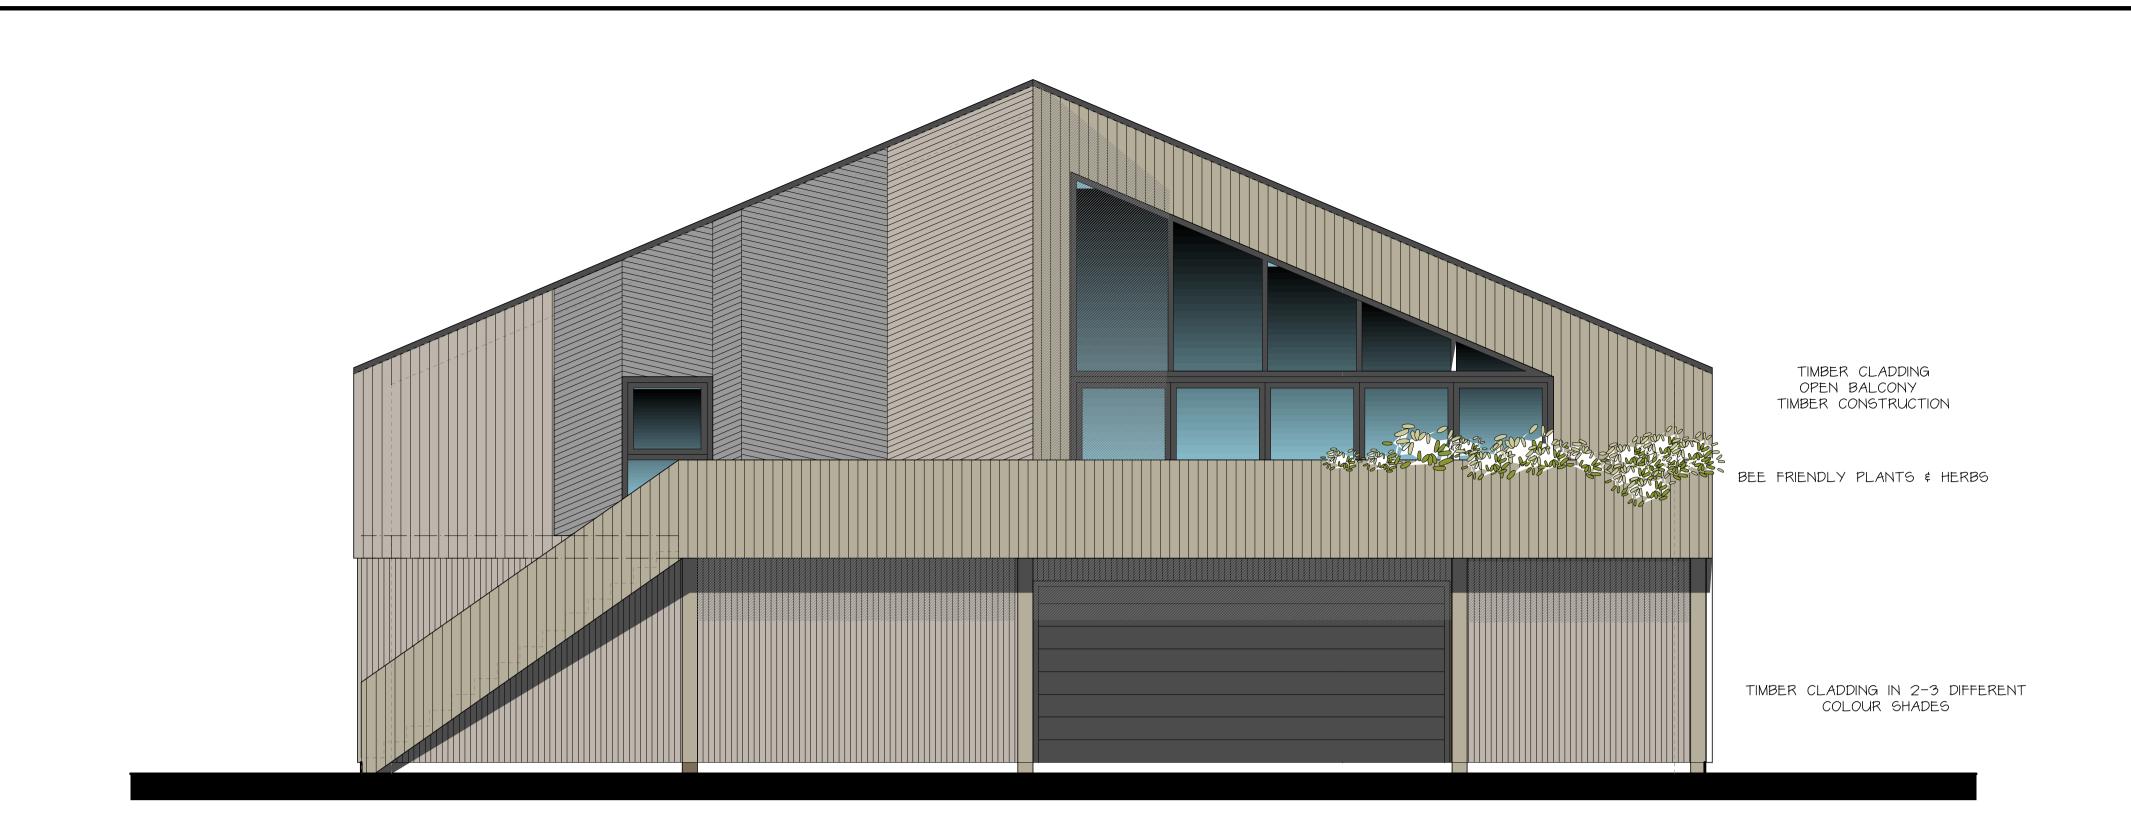

PROPOSED REAR (N) ELEVATION 1:50



PROPOSED SIDE (W) ELEVATION 1:50

## PAPER SIZE: A1 NOTES

All dimensions must be checked on site and only scaled from this drawing for planning purposes only





|  | Date | Revisions |
|--|------|-----------|
|  |      |           |

MR A KING

Client

Location

VIKINGS SCOUT HUT FRANKLYN ROAD WALTON ON THAMES KT12 25N

Proposal

PROPOSED DEMOLITION AND REBUILD OF BOAT SHEDS

Drawing Title

PROPOSED ELEVATIONS

Scale

Drawn by

1:50

NOV 2022

KJL

Drg No. J3569-10

DRAFT 03



lvy Lodge, Twyford Road, Willington, Derby. DE65 6DE T/F 01283 703160 E info@makingplans-architecture.co.uk

Www.makingplans-architecture.co.uk